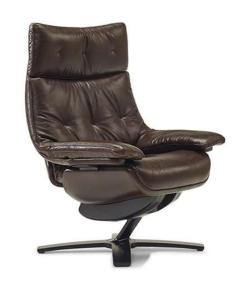

■ Vers. 703



Vers. 703



### NATUZZI ITALIA

## Club King 604K

#### **SCHEMATICS**



### NATUZZI ITALIA

### Club King 604K

#### **TECHNICAL INFORMATION**

| *        | COVERING | Leather 🗸        | Soft Cover                            |                                 |              |                                      |
|----------|----------|------------------|---------------------------------------|---------------------------------|--------------|--------------------------------------|
| <b>*</b> | LEGS     | Wood             | Metal 🗸                               | Plastic                         | Castors      | Upholstered                          |
| 4        | FILLING  | F                | iber Seat oam eather/Fiber Mix eather | cushion Fiber Foam Feather/Fibe | Back cushion | Fiber