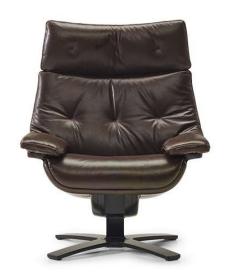

■ Vers. 703



Vers. 703



### NATUZZI ITALIA

## Club King 604K

#### **SCHEMATICS**



### NATUZZI ITALIA

### Club King 604K

#### **TECHNICAL INFORMATION**

| *        | COVERING | Leather 🗸        | Soft Cover                            |                                 |              |                                      |
|----------|----------|------------------|---------------------------------------|---------------------------------|--------------|--------------------------------------|
| <b>*</b> | LEGS     | Wood             | Metal 🗸                               | Plastic                         | Castors      | Upholstered                          |
| 4        | FILLING  | F                | iber Seat oam eather/Fiber Mix eather | cushion Fiber Foam Feather/Fibe | Back c