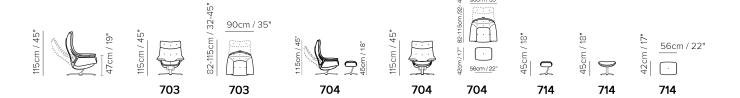

■ Vers. 703



Vers. 703



### NATUZZI ITALIA

## Club King 604K

#### **SCHEMATICS**



### NATUZZI ITALIA

### Club King 604K

#### **TECHNICAL INFORMATION**

| *        | COVERING | Leather 🗸        | Soft Cover                            |                                 |              |                                      |
|----------|----------|------------------|---------------------------------------|---------------------------------|--------------|--------------------------------------|
| <b>*</b> | LEGS     | Wood             | Metal 🗸                               | Plastic                         | Castors      | Upholstered                          |
| 4        | FILLING  | F                | iber Seat oam eather/Fiber Mix eather | cushion Fiber Foam Feather/Fibe | Back cushion | Fiber Foam Feather/Fiber Mix Feather |
| <u>`</u> | COMFORT  | Standard Comfort |