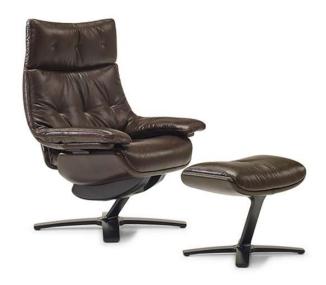

■ Vers. 703



Vers. 703



### NATUZZI ITALIA

## Club King 604K

#### **SCHEMATICS**



### NATUZZI ITALIA

### Club King 604K

#### **TECHNICAL INFORMATION**

| *        | COVERING | Leather 🗸        | Soft Cover                            |                                 |              |                                      |
|----------|----------|------------------|---------------------------------------|---------------------------------|--------------|--------------------------------------|
| <b>*</b> | LEGS     | Wood             | Metal 🗸                               | Plastic                         | Castors      | Upholstered                          |
| 4        | FILLING  | F                | iber Seat oam eather/Fiber Mix eather | cushion Fiber Foam Feather/Fibe | Back cushion | Fiber Foam Feather/